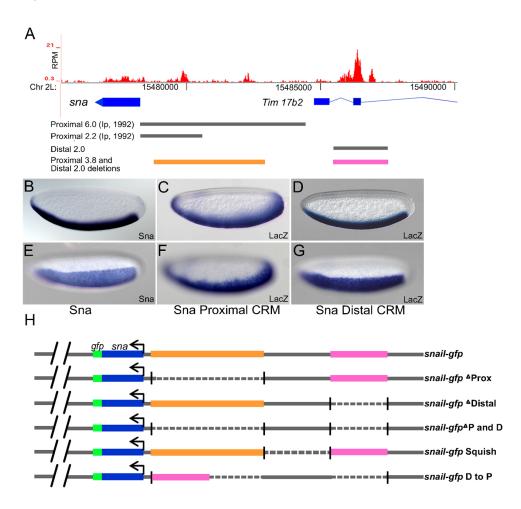

## Complex interactions between cis-regulatory modules in native conformation are critical for *Drosophila snail* expression

## Leslie Dunipace, Anil Ozdemir and Angelike Stathopoulos

There was an error published in *Development* **138**, 4075-4084.

The authors inadvertently re-displayed the image from Fig. 1D in Fig. 1B. The corrected Fig. 1 is shown below. This change does not affect or alter the results or conclusions of the study.

The authors apologise to readers for this mistake.

In addition, the authors wish to clarify that the images shown in Fig. 6A, 6B and 6C are unmanipulated versions of those shown in Fig. 5D, 5B and 5A, respectively.